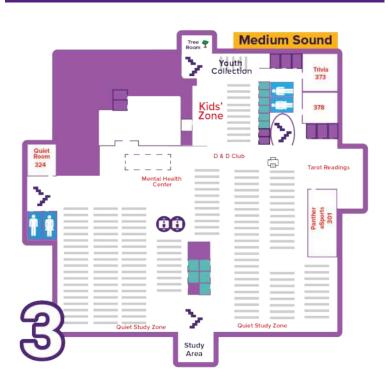

## LOCATIONS

**Door Prizes Library Services Desk (2nd Floor)** 

**Duck Hunt** In or near the library

Kids' Zone (until 3 p.m.) Youth Collection (3rd Floor)

Mental Health Center Outside Elevators (3rd Floor)

(until 2 p.m.)

**Panther E-Sports** Room 301 (3rd Floor)

Panther Tabletop Gaming Room 287 (2nd Floor)

Play-to-Win Tabletop Games The Learning Center Area (Friendly Meeple) (2nd Floor)

**Photo Booth** West Lounge (2nd Floor)

D & D Character Building Outside Youth Collection

(3rd Floor)

12:30 p.m.

80's Trivia Room 373 (3rd Floor)
Yoga ages 18+ UNI Museum (1st Floor)

1 p.m.

The Magic of Superheroes by Stage (2nd Floor)

the Amazing Zeon

So You Want to be a Stormtrooper Makerspace

(2nd Floor)

1:30 p.m.

Video Games Music (Heather Gillis) Stage (2nd Floor)
Totally Tubular Yoga, Man UNI Museum (1st Floor)

(all ages welcome)

D&D Short Adventure Outside Youth

Collection (3rd Floor)

2 p.m.

Stranger Things Trivia Room 373 (3rd Floor)

#### D & D Club

Outside Youth Collections @ 10 - 11:30 a.m. and 1 - 2:30 p.m.

Join the Holmes Jr. High Dungeons & Dragons club for character building (10 - 11:30 a.m.) and a short adventure (1 - 2:30 p.m.).

#### Kids' Zone

Youth Collection (3rd Floor) @ 10 a.m. - 3 p.m.

Join UNI Art Education students for kids and teens crafts. Kid Zone runs 10-3 in the Youth Collection (3rd Floor). This year we will be creating Bluey ears, Pokemon trading cards and origami, Dungeon and Dragons necklaces, Emoji masks, Lego crafts, Superhero masks and shields, mini notebooks, Monster bookmarks, Shrinky Dinks and more!!

#### **Mental Health Center**

Outside 3rd Floor Elevators @ 10 a.m. - 2 p.m.

The UNI Mental Health Center is here for you. Stop by their table for more information on available services.

#### Tarot Reading and More 3rd Floor Lounge @ 10 a.m.

Stop by for a glimpse into the unknown. Local divination experts will be on hand to provide readings at no cost, though tips are welcome and appreciated! (Suggested donations \$5-\$20) Visit with Mama Mage offering Lenormand and bone readings 10 a.m. to 12 p.m., and Jennifer Roberts offering tarot readings 12 to 4 p.m.

#### **Quiet Room**

Room 324 (3rd Floor)

Need a quiet space to decompress from all of the stimulus happening during RodCon? Come chill on bean bags and recharge your social battery.