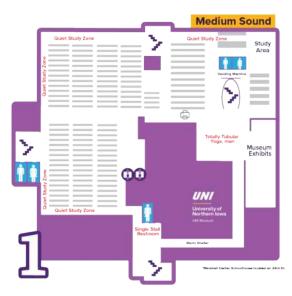

## LOCATIONS

12:30 p.m.

80's Trivia Room 373 (3rd Floor)
Yoga ages 18+ UNI Museum (1st Floor)

1 p.m.

The Magic of Superheroes by Stage (2nd Floor)

the Amazing Zeon

So You Want to be a Stormtrooper Makerspace

(2nd Floor)

1:30 p.m.

Video Games Music (Heather Gillis) Stage (2nd Floor)
Totally Tubular Yoga, Man UNI Museum (1st Floor)

(all ages welcome)

D&D Short Adventure Outside Youth

Collection (3rd Floor)

2 p.m.

Stranger Things Trivia Room 373 (3rd Floor)

#### **Totally Tubular Yoga, Man**

UNI Museum (1st Floor) @ 12:30 p.m. and 1:30 p.m.

Join Kelsey Hahn from Gray Lane Yoga for Totally Tubular Yoga, man. It's like I've actually taken a chill pill after her class. It'd be gnarly if you came. Session 1: 18+ only at 12:30p.m., Session 2: All ages welcome at 1:30p.m.