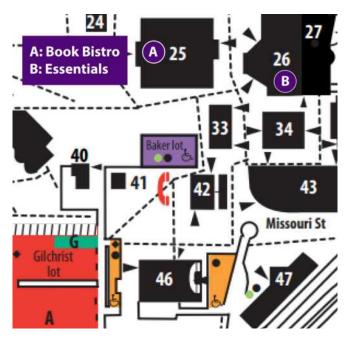

## FOOD MAP

**BOOK BISTRO:** Grilled cheese sandwiches and grab & go options

**ESSENTIALS:** located in Maucker Union, Essentials will have grab-and-go sandwich and snack package options.