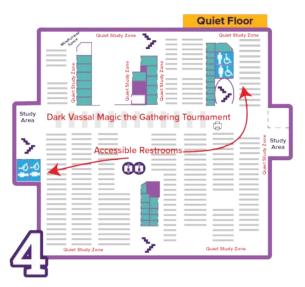

## LOCATIONS

#### ON-GOING EVENTS \*Events run all-day unless time listed

**Artist Alley Learning Commons (2nd Floor)** 

Dark Vassal- Magic: The Gathering 4th Floor tables

> **Tournament. Warhammer 40k Demos, and Card Grading**

## Dark Vassal - Magic: The Gathering Tournament, 4th Floor @ Warhmmar 40k Demos and Card Grading all-day

Join Dark Vassal on the 4th Floor for a Magic the Gathering Tournament. Registration opens at 8 a.m. and the 64-man tournament with a cut to Top 8 begins at 9:00am. Top 8 will be played back at Dark Vassal Gaming due to time constraints. The format will be Modern and will have a prize structure worth over \$3,000 retail. They will be doing Warhammer 40K demos at their booth and teaching people about card grading and taking cards for submission to PSA or Beckett Grading Services.