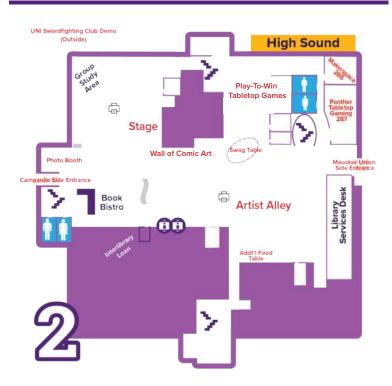

## LOCATIONS

#### ON-GOING EVENTS \*Events run all-day unless time listed

**Artist Alley Learning Commons (2nd Floor)** 

Dark Vassal- Magic: The Gathering 4th Floor tables

> **Tournament. Warhammer 40k Demos, and Card Grading**

**Panther E-Sports** Room 301 (3rd Floor)

Panther Tabletop Gaming Room 287 (2nd Floor)

Play-to-Win Tabletop Games The Learning Center Area (Friendly Meeple) (2nd Floor)

**Photo Booth** West Lounge (2nd Floor)

Quiet Room Room 324 (3rd Floor)

**The Learning Center Desk** Swag Table

(2nd Floor)

**3rd Floor Lounge Tarot Reading and More** 

Wall of Comic Art Art Wall (2nd Floor)

#### **Book Bistro**

2nd Floor @ all-day

The Book Bistro offers grilled cheese sandwiches and grab and go options. The Bistro is located on the 2nd (Main) Floor near the West entrance. They will have a satellite location near Room 218 on the 2nd (Main) Floor.

#### Panther E-Sports

Makerspace (2nd Floor) @ all-day

Panther E-sports players, members, and executives will be playing some casual games and giving out merch! Panther E-sports is the University of Northern Iowa's gaming organization, and has exciting events planned year round. Including a Rocket League tournament in late April. Join the Discord: https://discord.gg/cr5n3vx and check out our other socials on our link tree at https://linktr.ee/UNIPantherEsports.

#### EVENT DESCRIPTIONS

Panther Table Top Gaming Room 287 (2nd Floor) @ all-day

UNI's Panther Tabletop Games, we will have "learn to play" tables of Magic the Gathering, eight-person Jenga tournaments happening every hour, and role-playing games like Betrayal at the House on the Hill.

#### Play-to-Win Tabletop Games

TLC (2nd Floor) @ all-day

Come play some tabletop games for an opportunity to win a game to take home with you! With support from Double Exposure's Envoy Program, local gaming group Friendly Meeple will be hosting play-to-win games. Stop by and play a game and your name will be entered into a drawing to win that game at the end of RodCon. Stop back after the adult costume contest to see if you won!

#### **Photo Booth**

West Lounge (2nd Floor) @ all-day

Gather a group or come take a selfie with our do-it-yourself photo booth. Images can be emailed, texted or sent to you via social media

#### **Wall of Comic Art**

Art Wall (2nd Floor) @ all-day.

View the amazing creativity featuring works from the Cedar Falls Holmes and Peet Jr. Highs and ARTED 4500 Issues and Theories in Art Education UNI students. Curated by Joel Wisner post -BA Art Ed major. The wall showcases common experiences contained in comics, including perservance, tribute, journeys, parody, and storytelling.