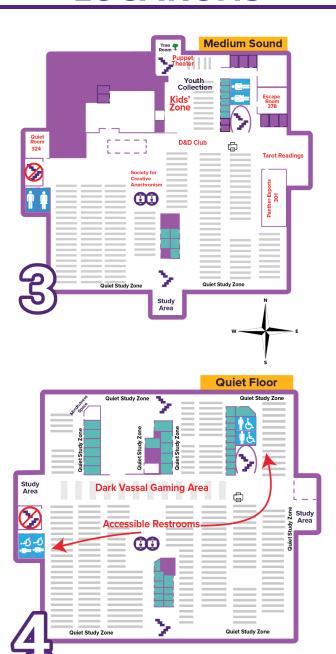

## **LOCATIONS**

## **EVENTS SCHEDULE**

Comic Art Wall Main floor (2nd floor)

Dark Vassal Gaming Area 4th floor

Duck Hunt Rod Library

Escape Room Room 378 (3rd floor)

Room 286 (Makerspace 2nd floor)

Friendly Meeple TLC Area (2nd floor)

**Board Games** 

Events run all-day unless time listed

Ghostbuster Car

Outside
(Between Rod Library and Maucker Union)

KIDZONE & Youth Collection & Tree Room

Puppet Theatre (3rd floor)10 a.m. - 3 p.m.

Panther Esports Room 301 (3rd floor)

Photo Booth Main floor (2nd floor)

Quiet Room Room 324 (3rd floor)

Society for Creative Anachronism 3rd floor

(near elevators)

Swag Table TLC Desk (2nd floor)

Tarot, Palm Readings, 3rd floor lounge

Runes, & More

UNI Swordfighting Outside (north lawn)

1 p.m. - 3 p.m.

9:30 a.m.

UNI Pep Band

Outside

(Between Rod Library and Maucker Union)

9:45 a.m.

UNI Bateria de Samba

Outside

(Between Rod Library and Campanile)

10 a.m.

**D&D Character Building**(10-11:30 a.m.)

Outside Youth Collection
(3rd floor)

Pirate Borg: Session 1 Booths near stage (10-11:30 a.m.) (2nd floor)