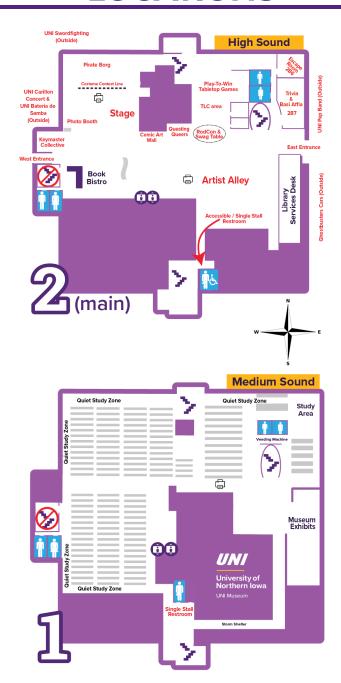

## **LOCATIONS**

## **EVENTS SCHEDULE**

Comic Art Wall Main floor (2nd floor)

Dark Vassal Gaming Area 4th floor

Duck Hunt Rod Library

Escape Room Room 378 (3rd floor)

Room 286 (Makerspace 2nd floor)

Friendly Meeple TLC Area (2nd floor)

**Board Games** 

Events run all-day unless time listed

Ghostbuster Car

Outside
(Between Rod Library and Maucker Union)

KIDZONE & Youth Collection & Tree Room

Puppet Theatre (3rd floor)10 a.m. - 3 p.m.

Panther Esports Room 301 (3rd floor)

Photo Booth Main floor (2nd floor)

Quiet Room Room 324 (3rd floor)

Society for Creative Anachronism 3rd floor

(near elevators)

Swag Table TLC Desk (2nd floor)

Tarot, Palm Readings, 3rd floor lounge

Runes, & More

UNI Swordfighting Outside (north lawn)

1 p.m. - 3 p.m.

9:30 a.m.

UNI Pep Band

Outside

(Between Rod Library and Maucker Union)

9:45 a.m.

UNI Bateria de Samba

Outside

(Between Rod Library and Campanile)

10 a.m.

**D&D Character Building**(10-11:30 a.m.)

Outside Youth Collection
(3rd floor)

Pirate Borg: Session 1 Booths near stage (10-11:30 a.m.) (2nd floor)